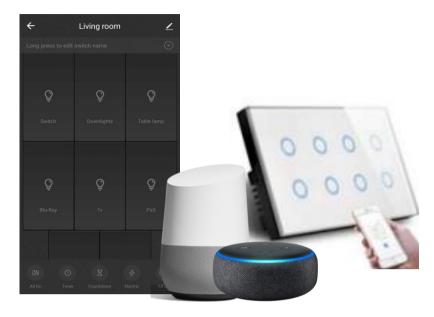

## **DESCRIPTION:**

Qlite, Smart Wi-Fi Touch Switch lets you turn your connected device On/OFF, with the Qlite App, and with the installation of accessories, in responds to voice commands. It supports 2-way and 3-way communication. It is also able to monitor your energy consumption, allowing you to save power.

## **ADVANTAGES:**

•Easy Installation - Quick installation with stepby-step guide.

•Hand-free Voice Control – Compatible with Amazon Alexa and Google home. Make your hand-free smart home life more convenient and easier.